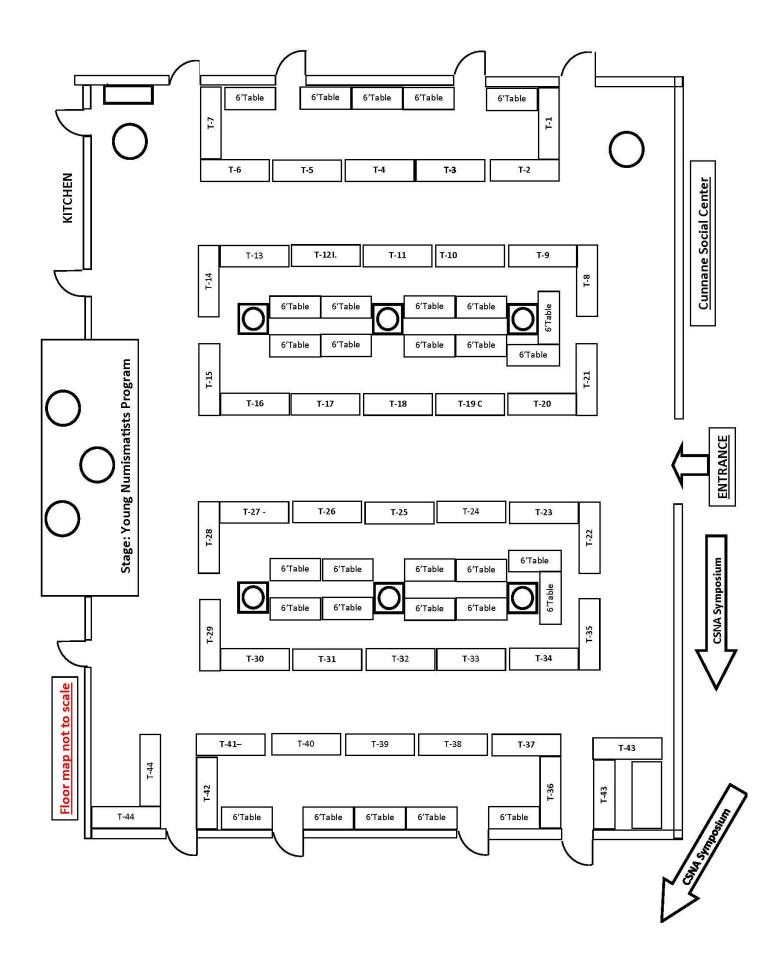

## Heartland Coin Club Coin Show BOURSE APPLICATION

May 11, 2024

Cunnane Social Center at the Guardian Angels Catholic Church 9310 Dalehurst Rd., Santee, CA

| Name of Applicant:                                                                     |                             |                     |                            |                 |                       |  |
|----------------------------------------------------------------------------------------|-----------------------------|---------------------|----------------------------|-----------------|-----------------------|--|
| Address:                                                                               |                             |                     |                            |                 |                       |  |
| Street                                                                                 |                             | City                | St                         | tate            | Zip                   |  |
| California Resale No.:                                                                 |                             |                     |                            |                 |                       |  |
| Table Sign to Read:                                                                    |                             |                     |                            |                 |                       |  |
| 8-ft table \$90.00:X \$ 90                                                             | .00 = \$ 16-ft corn         | er table \$170.00:  | X \$ 170.00 = \$           | <del></del>     |                       |  |
| Display cases (\$5.00 ea.):                                                            | _X \$ 5.00 = \$             |                     |                            |                 |                       |  |
| Grand Total \$                                                                         |                             |                     |                            |                 |                       |  |
| Check made for \$                                                                      |                             |                     |                            |                 |                       |  |
| A deposit of \$75.00 with ba available table(s). Cancellate Coin Club and mail to club | tions made within 30 days   | of the event will N | NOT be refunded. <u>Ma</u> | ike checks paya | <u>ble to Heartla</u> |  |
| We will do our best to alloc<br>and third choices of tables (                          |                             |                     |                            | de us with your | first, second,        |  |
| First choice:                                                                          | Second choice:              |                     | Third choice:              |                 | _                     |  |
| l agree to the terms and co                                                            | nditions stated in this app | lication.           |                            |                 |                       |  |
| Signature:                                                                             |                             | Telephone:          |                            |                 |                       |  |
| Email address:                                                                         |                             |                     | Date:                      |                 |                       |  |
| Bourse space <b>MAY NOT</b> be<br>Cunnane Social Center duri                           | = :                         | =                   |                            |                 | _                     |  |
| bourse room is a NO SMOK                                                               | •                           |                     | •                          |                 | •                     |  |
| Due to safety and security r                                                           |                             | •                   | •                          | • .             |                       |  |